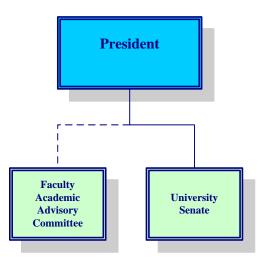

NOTE:---Dotted line indicates that this committee reports to both the President and Senior Vice President for Academic Affairs and Provost