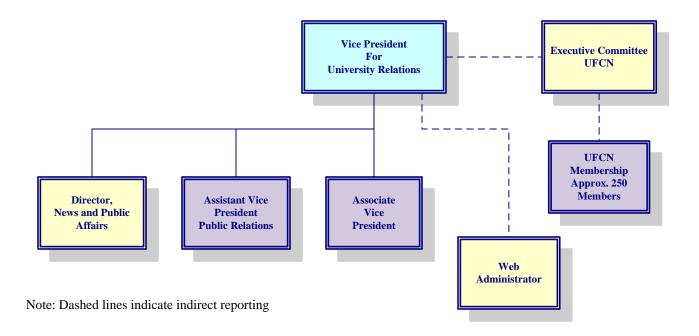

President for Academic Affairs and Provost



# Office of the Senior Vice President for Health Affairs Academic Organization



# Office of the Senior Vice President for Health Affairs Administrative Organization



Note: Dashed lines indicate indirect reporting

# Office of the Senior Vice President for Agriculture and Natural Resources, IFAS



#### Office of the Senior Vice President for Administration



#### Office of the Vice President for Business Affairs



#### Office of the Vice President for Research



Note: Dashed lines indicate indirect reporting

#### Office of the Vice President for Student Affairs



## Office of the Vice President for Development and Alumni Affairs



Note: Dashed lines indicate indirect reporting

# Office of the Vice President for University Relations



#### Office of the Vice President for Human Resource Services