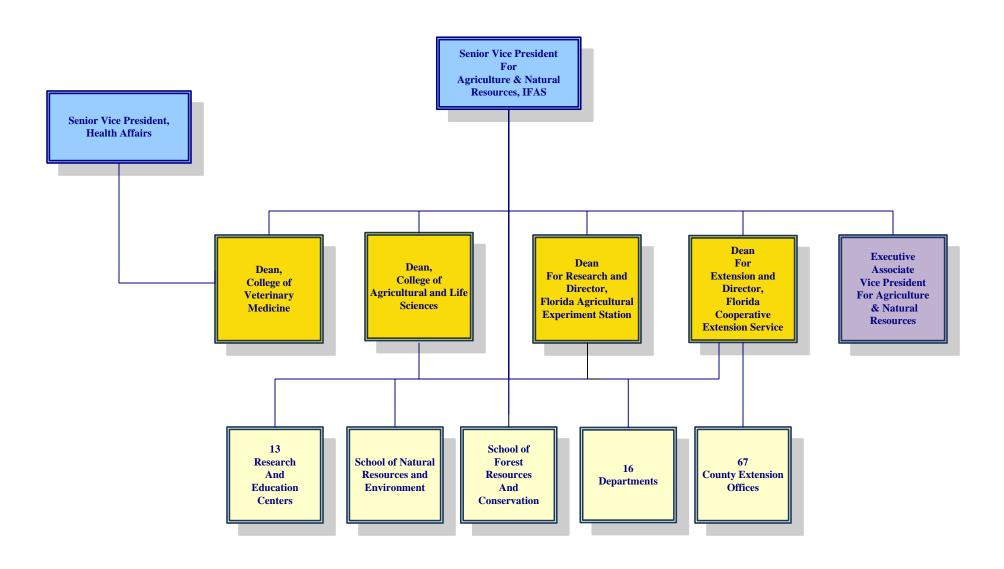

# Office of the Senior Vice President for Agriculture and Natural Resources, IFAS