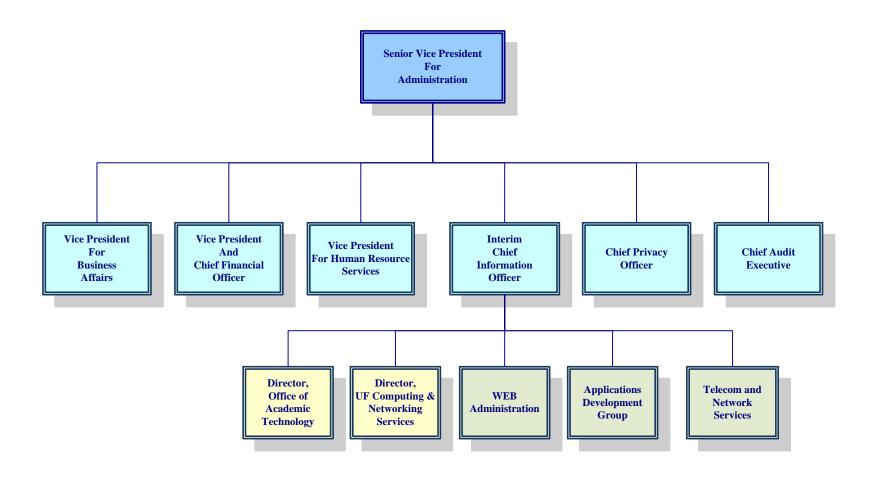

iversity Relations                                | 15 |
| • | Office of the Vice President for Human Resource Services                             | 16 |





NOTE:---Dotted line indicates that this committee reports to both the President and Senior Vice President for Academic Affairs and Provost

#### Senior Vice President for Academic Affairs and Provost



#### Office of Senior Vice President for Academic Affairs and Provost



# Office of the Senior Vice President for Health Affairs Academic Organization



# Office of the Senior Vice President for Health Affairs Administrative Organization



Note: Dashed lines indicate indirect reporting

# Office of the Senior Vice President for Agriculture and Natural Resources, IFAS



#### Office of the Senior Vice President for Administration



#### Office of the Vice President for Business Affairs



#### Office of the Vice President for Research



Note: Dashed lines indicate indirect reporting

#### Office of the Vice President for Student Affairs



## Office of the Vice President for Development and Alumni Affairs



Note: Dashed lines indicate indirect reporting

# Office of the Vice President for University Relations



#### Office of the Vice President for Human Resource Services