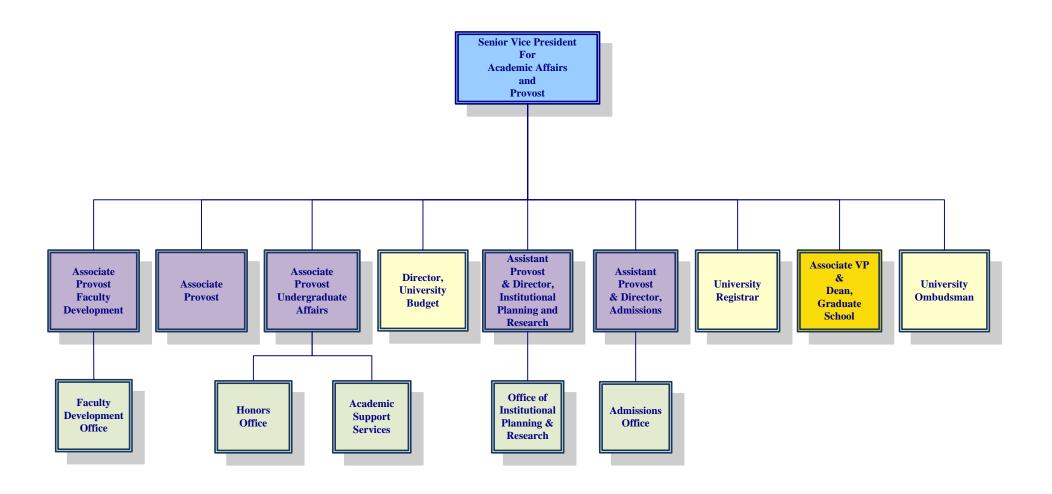

| 11 |
| • | Office of the Vice President for Research                                            | 12 |
| • | Office of the Vice President for Student Affairs                                     | 13 |
| • | Office of the Vice President for Development and Alumni Affairs                      | 14 |
| • | Office of the Vice President for University Relations                                | 15 |
| • | Office of the Vice President for Human Resource Services                             | 16 |





NOTE:---Dotted line indicates that this committee reports to both the President and Senior Vice President for Academic Affairs and Provost

#### Senior Vice President for Academic Affairs and Provost



#### Office of Senior Vice President for Academic Affairs and Provost



# Office of the Senior Vice President for Health Affairs Academic Organization



# Office of the Senior Vice President for Health Affairs Administrative Organization



Note: Dashed lines indicate indirect reporting

# Office of the Senior Vice President for Agriculture and Natural Resources, IFAS



#### Office of the Senior Vice President for Administration



#### Office of the Vice President for Business Affairs



#### Office of the Vice President for Research



Note: Dashed lines indicate indirect reporting

#### Office of the Vice President for Student Affairs



## Office of the Vice President for Development and Alumni Affairs



Note: Dashed lines indicate indirect reporting

# Office of the Vice President for University Relations



#### Office of the Vice President for Huma