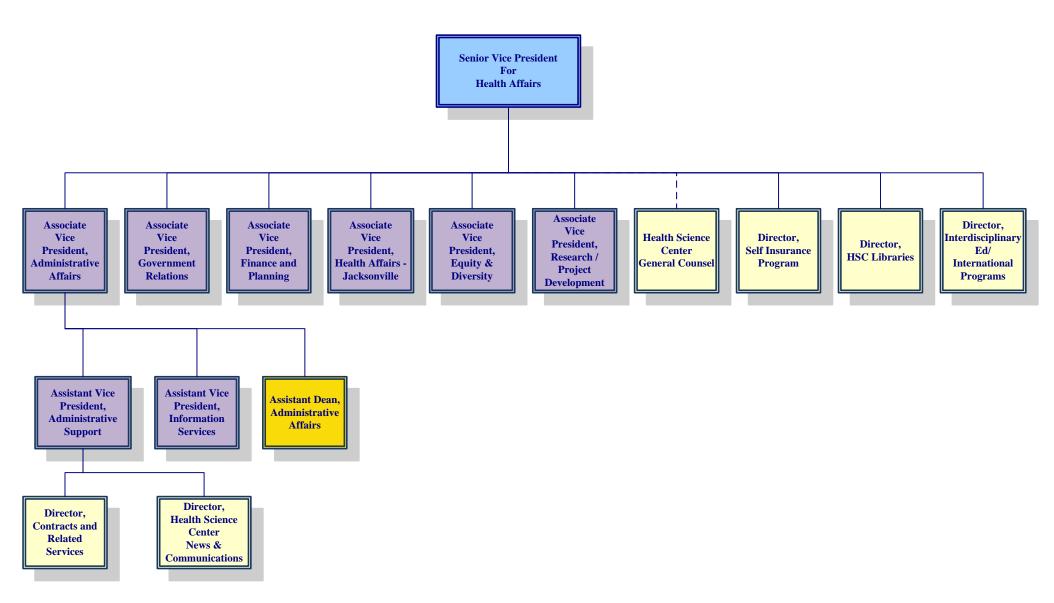

# Office of the Senior Vice President for Health Affairs Administrative Organization

Note: Dashed lines indicate indirect reporting