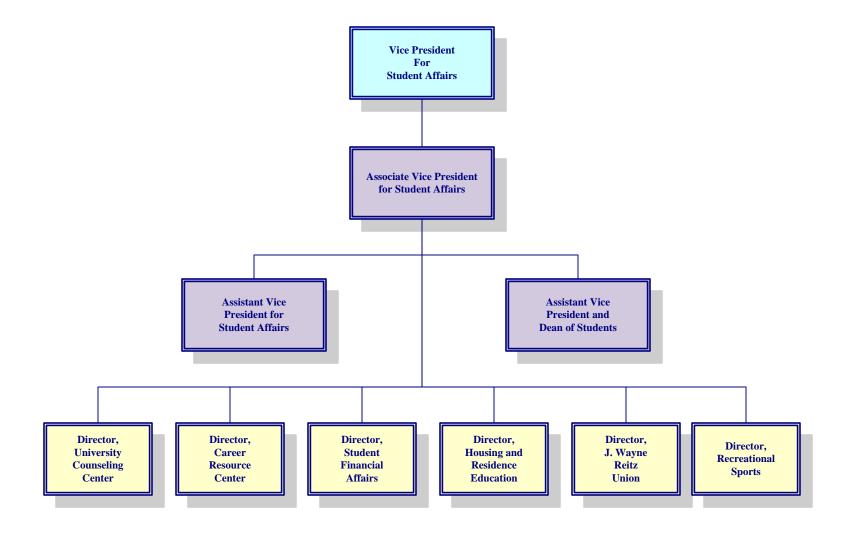

orts to both the President and Senior Vice President for Academic Affairs and Provost

#### Senior Vice President for Academic Affairs and Provost



#### Office of Senior Vice President for Academic Affairs and Provost



# Office of the Senior Vice President for Health Affairs Academic Organization



# Office of the Senior Vice President for Health Affairs Administrative Organization



Note: Dashed lines indicate indirect reporting

# Office of the Senior Vice President for Agriculture and Natural Resources, IFAS



#### Office of the Senior Vice President for Administration



#### Office of the Vice President for Business Affairs



#### Office of the Vice President for Research



Note: Dashed lines indicate indirect reporting

#### Office of the Vice President for Student Affairs



## Office of the Vice President for Development and Alumni Affairs



Note: Dashed lines indicate indirect reporting

# Office of the Vice President for University Relations



#### Office of the Vice President for Human Resource Services