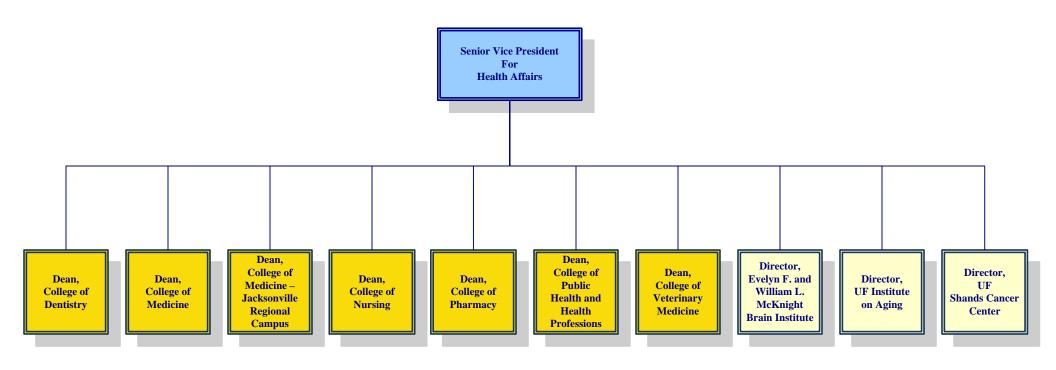

| 12 |
| • | Office of the Vice President for Student Affairs                                     | 13 |
| • | Office of the Vice President for Development and Alumni Affairs                      | 14 |
| • | Office of the Vice President for University Relations                                | 15 |
| • | Office of the Vice President for Human Resource Services                             | 16 |





NOTE:---Dotted line indicates that this committee reports to both the President and Senior Vice President for Academic Affairs and Provost

#### Senior Vice President for Academic Affairs and Provost



#### Office of Senior Vice President for Academic Affairs and Provost



# Office of the Senior Vice President for Health Affairs Academic Organization



# Office of the Senior Vice President for Health Affairs Administrative Organization



Note: Dashed lines indicate indirect reporting

# Office of the Senior Vice President for Agriculture and Natural Resources, IFAS



#### Office of the Senior Vice President for Administration



#### Office of the Vice President for Business Affairs



#### Office of the Vice President for Research



Note: Dashed lines indicate indirect reporting

#### Office of the Vice President for Student Affairs



## Office of the Vice President for Development and Alumni Affairs



Note: Dashed lines indicate indirect reporting

# Office of the Vice President for University Relations



#### Office of the Vice President for Human Resource Services