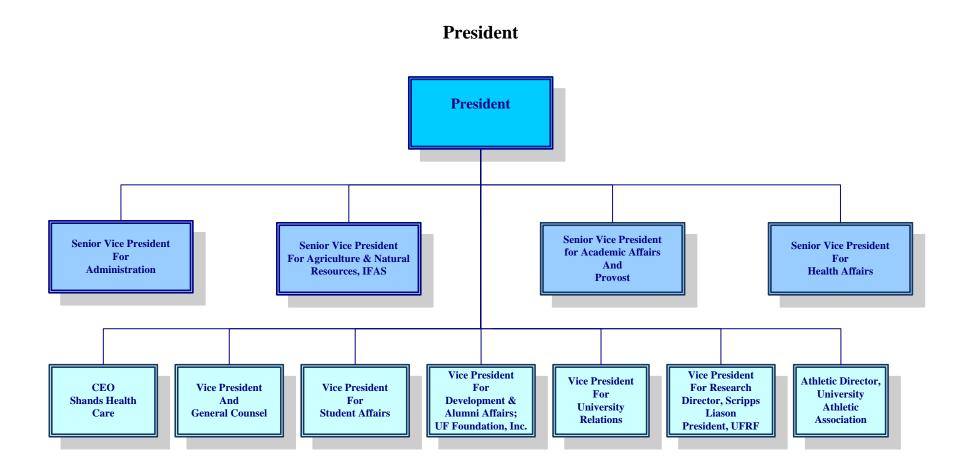

# Table of Contents

| • | President                                                                            | 3  |
|---|--------------------------------------------------------------------------------------|----|
|   | Office of the President                                                              | 4  |
| • | Senior Vice President for Academic Affairs and Provost                               | 5  |
|   | Office of the Senior Vice President for Academic Affairs and Provost                 | 6  |
| • | Office of the Senior Vice President for Health Affairs – Academic Organization       | 7  |
|   | Office of the Senior Vice President for Health Affairs – Administrative Organization | 8  |
| • | Office of the Senior Vice President for Agriculture and Natural Resources            | 9  |
| • | Office of the Senior Vice President for Administration                               | 10 |
| • | Office of the Vice President for Business Affairs                                    | 11 |
| • | Office of the Vice President for Research                                            | 12 |
| • | Office of the Vice President for Student Affairs                                     | 13 |
| • | Office of the Vice President for Development and Alumni Affairs                      | 14 |
| • | Office of the Vice President for University Relations                                | 15 |
| • | Office of the Vice President for Human Resource Services                             | 16 |