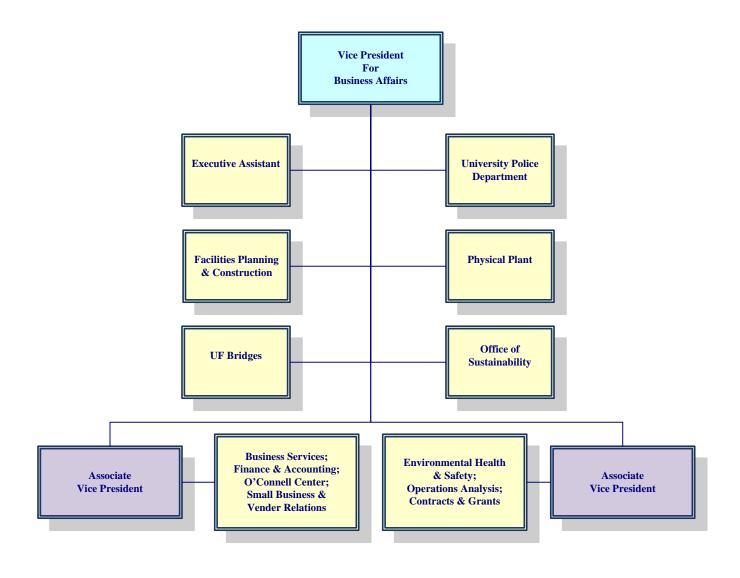

• | Office of the Vice President for Human Resource Services                             | 16 |





NOTE:---Dotted line indicates that this committee reports to both the President and Senior Vice President for Academic Affairs and Provost

#### Senior Vice President for Academic Affairs and Provost



#### Office of Senior Vice President for Academic Affairs and Provost



# Office of the Senior Vice President for Health Affairs Academic Organization



# Office of the Senior Vice President for Health Affairs Administrative Organization



Note: Dashed lines indicate indirect reporting

# Office of the Senior Vice President for Agriculture and Natural Resources, IFAS



#### Office of the Senior Vice President for Administration



#### Office of the Vice President for Business Affairs



#### Office of the Vice President for Research



Note: Dashed lines indicate indirect reporting

#### Office of the Vice President for Student Affairs



## Office of the Vice President for Development and Alumni Affairs



Note: Dashed lines indicate indirect reporting

# Office of the Vice President for University Relations



#### Office of the Vice President for Human Resource Services