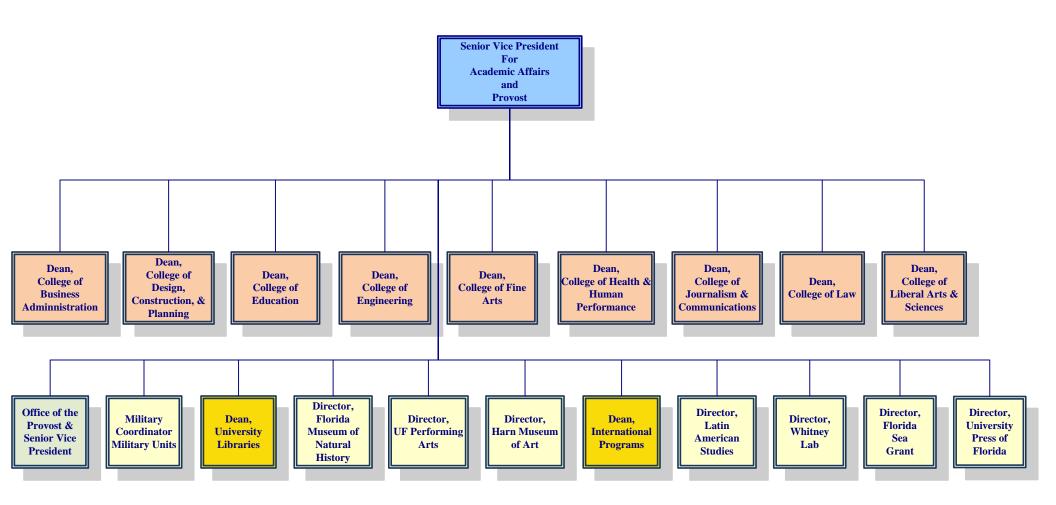

10 |
| • | Office of the Vice President for Business Affairs                                    | 11 |
| • | Office of the Vice President for Research                                            | 12 |
| • | Office of the Vice President for Student Affairs                                     | 13 |
| • | Office of the Vice President for Development and Alumni Affairs                      | 14 |
| • | Office of the Vice President for University Relations                                | 15 |
| • | Office of the Vice President for Human Resource Services                             | 16 |





NOTE:---Dotted line indicates that this committee reports to both the President and Senior Vice President for Academic Affairs and Provost

#### Senior Vice President for Academic Affairs and Provost



#### Office of Senior Vice President for Academic Affairs and Provost



# Office of the Senior Vice President for Health Affairs Academic Organization



# Office of the Senior Vice President for Health Affairs Administrative Organization



Note: Dashed lines indicate indirect reporting

# Office of the Senior Vice President for Agriculture and Natural Resources, IFAS



#### Office of the Senior Vice President for Administration



#### Office of the Vice President for Business Affairs



#### Office of the Vice President for Research



Note: Dashed lines indicate indirect reporting

#### Office of the Vice President for Student Affairs



## Office of the Vice President for Development and Alumni Affairs



Note: Dashed lines indicate indirect reporting

# Office of the Vice Preside