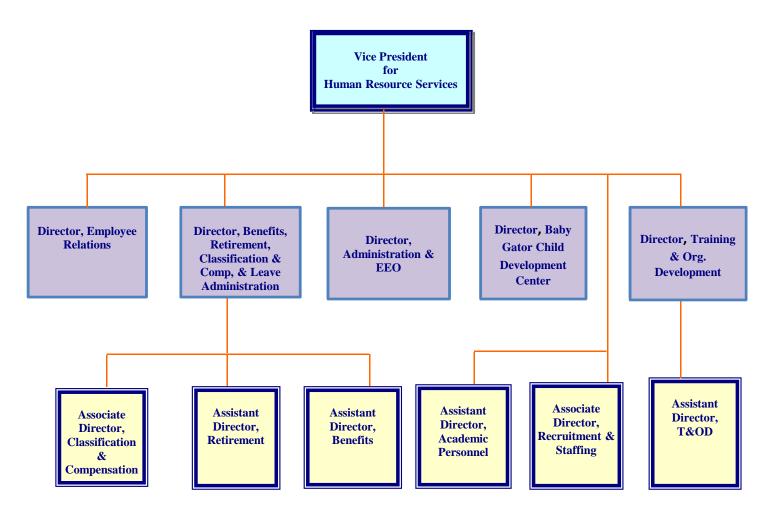

ior Vice President for Health Affairs Academic Organization



# Office of the Senior Vice President for Health Affairs Administrative Organization



Note: Dashed lines indicate indirect reporting

# Office of the Senior Vice President for Agriculture and Natural Resources, IFAS



#### Office of the Senior Vice President for Administration



#### Office of the Vice President for Business Affairs



#### Office of the Vice President for Research



Note: Dashed lines indicate indirect reporting

#### Office of the Vice President for Student Affairs



## Office of the Vice President for Development and Alumni Affairs



Note: Dashed lines indicate indirect reporting

# Office of the Vice President for University Relations



#### Office of the Vice President for Human Resource Services