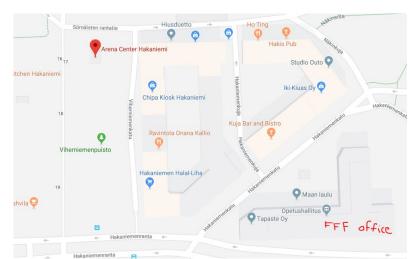

(Emilia.holopainen@fulbright.fi).

We have the court until 16:30, after which you can shower at the hall.

The Arena Center Hall is located in Hakaniemi, between the Hakaniemi Market Square and the Fulbright Finland office (see map below)

#### Entrance to the Arena Center Hakaniemi:

PLEASE NOTE that small kids can't participate in the game! The pace of the game is very fast, so having small children on the court during the game would be dangerous. Everyone who plays has to sign a form saying that the Fulbright Finland Foundation and its staff are not responsible for any damage or injury of the participants during the game.