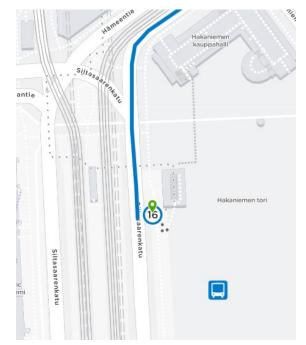

Fulbright Finland team will take the 717 bus at 11:39 from Hakaniemi (Platform 16), see map. You can bring your

potluck food items and/or sports gear for Friday to the office before departure to the Fazer Experience Visitor Center or after we come back from Fazer. If you intend on bringing something before the Fazer visit, let us know beforehand by emailing Maija, and make sure that you are at the Fulbright Finland office by 11:00. We must take the 717 bus, otherwise we will be late. We will walk approximately 1,1 kms from the bus stop to the Fazer Experience Visitor Center, please dress appropriately for the weather conditions!